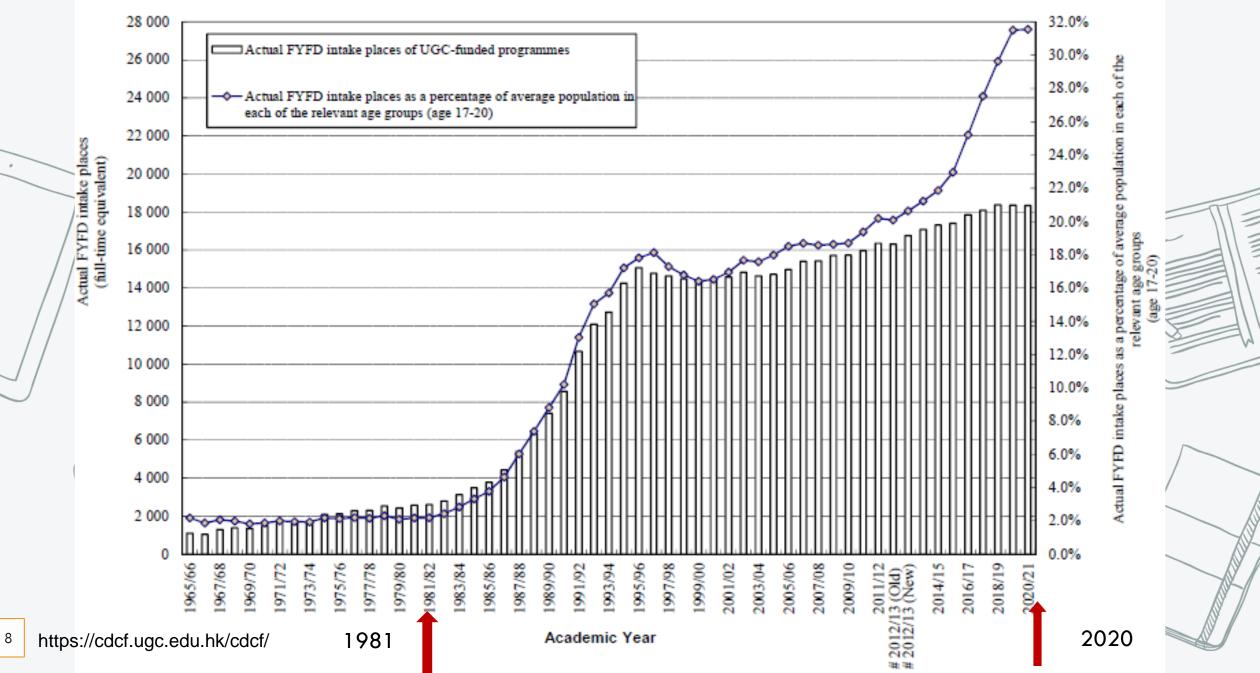

# What is Sociology???

相信很多通識教師離我一樣,有一 個不知是好還是壞的習慣,就是每次看 「試」昇大作地類了以下一條問題

|            | and successful and successful and and and                                                                                                                                                                                                                                                                                                                                                                                                                                                                                                                                                                                                                                                                                                                                                                                                                                                                                                                                                                                                                                                                                                                                                                                                                                                                                                                                                                                                                                                                                                                                                                                                                                                                                                                                                                                                                                                                                                                                                                                                                                                                                      | 1                    |
|------------|--------------------------------------------------------------------------------------------------------------------------------------------------------------------------------------------------------------------------------------------------------------------------------------------------------------------------------------------------------------------------------------------------------------------------------------------------------------------------------------------------------------------------------------------------------------------------------------------------------------------------------------------------------------------------------------------------------------------------------------------------------------------------------------------------------------------------------------------------------------------------------------------------------------------------------------------------------------------------------------------------------------------------------------------------------------------------------------------------------------------------------------------------------------------------------------------------------------------------------------------------------------------------------------------------------------------------------------------------------------------------------------------------------------------------------------------------------------------------------------------------------------------------------------------------------------------------------------------------------------------------------------------------------------------------------------------------------------------------------------------------------------------------------------------------------------------------------------------------------------------------------------------------------------------------------------------------------------------------------------------------------------------------------------------------------------------------------------------------------------------------------|----------------------|
| -          | 這種說來好像不讓不審,是理所當然                                                                                                                                                                                                                                                                                                                                                                                                                                                                                                                                                                                                                                                                                                                                                                                                                                                                                                                                                                                                                                                                                                                                                                                                                                                                                                                                                                                                                                                                                                                                                                                                                                                                                                                                                                                                                                                                                                                                                                                                                                                                                                               | 信·加上大學聯系             |
| 总升         | 的一题事,但當時的我有多幸運,大家可                                                                                                                                                                                                                                                                                                                                                                                                                                                                                                                                                                                                                                                                                                                                                                                                                                                                                                                                                                                                                                                                                                                                                                                                                                                                                                                                                                                                                                                                                                                                                                                                                                                                                                                                                                                                                                                                                                                                                                                                                                                                                                             | 有那麼「這不可力             |
| 7.00       | 以著看資料B:要知過在1980年代初,統                                                                                                                                                                                                                                                                                                                                                                                                                                                                                                                                                                                                                                                                                                                                                                                                                                                                                                                                                                                                                                                                                                                                                                                                                                                                                                                                                                                                                                                                                                                                                                                                                                                                                                                                                                                                                                                                                                                                                                                                                                                                                                           | 中五會考的同學(             |
| 總學         | 升擴大學的青年只有2%1大學入學率只有                                                                                                                                                                                                                                                                                                                                                                                                                                                                                                                                                                                                                                                                                                                                                                                                                                                                                                                                                                                                                                                                                                                                                                                                                                                                                                                                                                                                                                                                                                                                                                                                                                                                                                                                                                                                                                                                                                                                                                                                                                                                                                            | <b>名制下能升遗销</b> 制     |
| 聖道         | 23是什麼一回車7個设一間中學有5班・以                                                                                                                                                                                                                                                                                                                                                                                                                                                                                                                                                                                                                                                                                                                                                                                                                                                                                                                                                                                                                                                                                                                                                                                                                                                                                                                                                                                                                                                                                                                                                                                                                                                                                                                                                                                                                                                                                                                                                                                                                                                                                                           | 科升颁大學。               |
| 正是         | 200人來計算,雪中能進大學的只有4人。                                                                                                                                                                                                                                                                                                                                                                                                                                                                                                                                                                                                                                                                                                                                                                                                                                                                                                                                                                                                                                                                                                                                                                                                                                                                                                                                                                                                                                                                                                                                                                                                                                                                                                                                                                                                                                                                                                                                                                                                                                                                                                           | 然而,雖然)               |
| 門是         | 那個年代就算能升上預料,但能直接考上。                                                                                                                                                                                                                                                                                                                                                                                                                                                                                                                                                                                                                                                                                                                                                                                                                                                                                                                                                                                                                                                                                                                                                                                                                                                                                                                                                                                                                                                                                                                                                                                                                                                                                                                                                                                                                                                                                                                                                                                                                                                                                                            | 增×但勞工市場計             |
| 正信         | 大學的是少数・反而重考大學才是最普                                                                                                                                                                                                                                                                                                                                                                                                                                                                                                                                                                                                                                                                                                                                                                                                                                                                                                                                                                                                                                                                                                                                                                                                                                                                                                                                                                                                                                                                                                                                                                                                                                                                                                                                                                                                                                                                                                                                                                                                                                                                                                              | 長羅慢・不少工制             |
|            | [3]:我就有一個兩學考了3次才能考上港                                                                                                                                                                                                                                                                                                                                                                                                                                                                                                                                                                                                                                                                                                                                                                                                                                                                                                                                                                                                                                                                                                                                                                                                                                                                                                                                                                                                                                                                                                                                                                                                                                                                                                                                                                                                                                                                                                                                                                                                                                                                                                           | 生失兼時有所聞。             |
|            | 大。夢寶上,在我還了進大後,像我還類                                                                                                                                                                                                                                                                                                                                                                                                                                                                                                                                                                                                                                                                                                                                                                                                                                                                                                                                                                                                                                                                                                                                                                                                                                                                                                                                                                                                                                                                                                                                                                                                                                                                                                                                                                                                                                                                                                                                                                                                                                                                                                             | 擁有碩士學位的吉             |
|            | 家庭背景出身(非名校中學、又母只有小                                                                                                                                                                                                                                                                                                                                                                                                                                                                                                                                                                                                                                                                                                                                                                                                                                                                                                                                                                                                                                                                                                                                                                                                                                                                                                                                                                                                                                                                                                                                                                                                                                                                                                                                                                                                                                                                                                                                                                                                                                                                                                             | 到工作,於是在計             |
|            | 學學歷、收入屬低下階層)的也是極少                                                                                                                                                                                                                                                                                                                                                                                                                                                                                                                                                                                                                                                                                                                                                                                                                                                                                                                                                                                                                                                                                                                                                                                                                                                                                                                                                                                                                                                                                                                                                                                                                                                                                                                                                                                                                                                                                                                                                                                                                                                                                                              | 做。透閉案當然是             |
| 元度 .       | R                                                                                                                                                                                                                                                                                                                                                                                                                                                                                                                                                                                                                                                                                                                                                                                                                                                                                                                                                                                                                                                                                                                                                                                                                                                                                                                                                                                                                                                                                                                                                                                                                                                                                                                                                                                                                                                                                                                                                                                                                                                                                                                              | 的失業率還是非常             |
| ±09        | <b>鄯癌,帮些上不到大荣的「大多</b>                                                                                                                                                                                                                                                                                                                                                                                                                                                                                                                                                                                                                                                                                                                                                                                                                                                                                                                                                                                                                                                                                                                                                                                                                                                                                                                                                                                                                                                                                                                                                                                                                                                                                                                                                                                                                                                                                                                                                                                                                                                                                                          | 學業養生、又有幾             |
| 然不         | 数」,又是怎麼樣?例如我「那些年」的                                                                                                                                                                                                                                                                                                                                                                                                                                                                                                                                                                                                                                                                                                                                                                                                                                                                                                                                                                                                                                                                                                                                                                                                                                                                                                                                                                                                                                                                                                                                                                                                                                                                                                                                                                                                                                                                                                                                                                                                                                                                                                             | 吕大模智在著               |
| 大概         | 死黨,都是成績平平的「波牛」,會考後                                                                                                                                                                                                                                                                                                                                                                                                                                                                                                                                                                                                                                                                                                                                                                                                                                                                                                                                                                                                                                                                                                                                                                                                                                                                                                                                                                                                                                                                                                                                                                                                                                                                                                                                                                                                                                                                                                                                                                                                                                                                                                             | 香港一般人心目              |
| 窗话         | 大部分出來找工作,其中一人就是後來                                                                                                                                                                                                                                                                                                                                                                                                                                                                                                                                                                                                                                                                                                                                                                                                                                                                                                                                                                                                                                                                                                                                                                                                                                                                                                                                                                                                                                                                                                                                                                                                                                                                                                                                                                                                                                                                                                                                                                                                                                                                                                              | 一、「大量人士活             |
| 的是         | 「TVB五虎」之一的黃日華(他當年的選擇                                                                                                                                                                                                                                                                                                                                                                                                                                                                                                                                                                                                                                                                                                                                                                                                                                                                                                                                                                                                                                                                                                                                                                                                                                                                                                                                                                                                                                                                                                                                                                                                                                                                                                                                                                                                                                                                                                                                                                                                                                                                                                           | ݩ街」>今天香油             |
|            | 就是定就員或藝員);據說當年間在東九                                                                                                                                                                                                                                                                                                                                                                                                                                                                                                                                                                                                                                                                                                                                                                                                                                                                                                                                                                                                                                                                                                                                                                                                                                                                                                                                                                                                                                                                                                                                                                                                                                                                                                                                                                                                                                                                                                                                                                                                                                                                                                             | 然没有减少+但4             |
| 升演         | 龍念中學,會考後進入TVB 委員訓練研約票                                                                                                                                                                                                                                                                                                                                                                                                                                                                                                                                                                                                                                                                                                                                                                                                                                                                                                                                                                                                                                                                                                                                                                                                                                                                                                                                                                                                                                                                                                                                                                                                                                                                                                                                                                                                                                                                                                                                                                                                                                                                                                          | 學業生) 卻痒加了            |
| - FE       | 有新游雅。                                                                                                                                                                                                                                                                                                                                                                                                                                                                                                                                                                                                                                                                                                                                                                                                                                                                                                                                                                                                                                                                                                                                                                                                                                                                                                                                                                                                                                                                                                                                                                                                                                                                                                                                                                                                                                                                                                                                                                                                                                                                                                                          | 兩極化局面:少              |
| 演奏         | 1970年代的香港經濟正僅黃金時間。                                                                                                                                                                                                                                                                                                                                                                                                                                                                                                                                                                                                                                                                                                                                                                                                                                                                                                                                                                                                                                                                                                                                                                                                                                                                                                                                                                                                                                                                                                                                                                                                                                                                                                                                                                                                                                                                                                                                                                                                                                                                                                             | 作、「一般」單書             |
| (B) +      | 勞工市場相當緊張,手持中學「文憑」便                                                                                                                                                                                                                                                                                                                                                                                                                                                                                                                                                                                                                                                                                                                                                                                                                                                                                                                                                                                                                                                                                                                                                                                                                                                                                                                                                                                                                                                                                                                                                                                                                                                                                                                                                                                                                                                                                                                                                                                                                                                                                                             | 是预科畢業生務。             |
| <b>*</b> * | 司找到一份不翻的工作:有的找到白翎文                                                                                                                                                                                                                                                                                                                                                                                                                                                                                                                                                                                                                                                                                                                                                                                                                                                                                                                                                                                                                                                                                                                                                                                                                                                                                                                                                                                                                                                                                                                                                                                                                                                                                                                                                                                                                                                                                                                                                                                                                                                                                                             | 作的墨系肉一份非             |
| 定單         | 員工作;有的從車領等。最好的當然是考                                                                                                                                                                                                                                                                                                                                                                                                                                                                                                                                                                                                                                                                                                                                                                                                                                                                                                                                                                                                                                                                                                                                                                                                                                                                                                                                                                                                                                                                                                                                                                                                                                                                                                                                                                                                                                                                                                                                                                                                                                                                                                             | 五、預料畢業生日             |
| 實格         | 建政府、银行成大模模工作。 新然, 那時                                                                                                                                                                                                                                                                                                                                                                                                                                                                                                                                                                                                                                                                                                                                                                                                                                                                                                                                                                                                                                                                                                                                                                                                                                                                                                                                                                                                                                                                                                                                                                                                                                                                                                                                                                                                                                                                                                                                                                                                                                                                                                           | 業生來爭取。這些             |
| 我的         | 大學畢業生的市場處埃更好。但就算是中                                                                                                                                                                                                                                                                                                                                                                                                                                                                                                                                                                                                                                                                                                                                                                                                                                                                                                                                                                                                                                                                                                                                                                                                                                                                                                                                                                                                                                                                                                                                                                                                                                                                                                                                                                                                                                                                                                                                                                                                                                                                                                             | 與紋背制度防社會             |
| 到讓         | 學畢養,也可以找到安穩工作。                                                                                                                                                                                                                                                                                                                                                                                                                                                                                                                                                                                                                                                                                                                                                                                                                                                                                                                                                                                                                                                                                                                                                                                                                                                                                                                                                                                                                                                                                                                                                                                                                                                                                                                                                                                                                                                                                                                                                                                                                                                                                                                 | 對這等改要・有時             |
| 角的         | 基或驾驶,把中學的日子都挖出来,                                                                                                                                                                                                                                                                                                                                                                                                                                                                                                                                                                                                                                                                                                                                                                                                                                                                                                                                                                                                                                                                                                                                                                                                                                                                                                                                                                                                                                                                                                                                                                                                                                                                                                                                                                                                                                                                                                                                                                                                                                                                                                               | 除了經濟結構               |
| 算品         | 是想帶出一點,難然身分一樣,問題念中                                                                                                                                                                                                                                                                                                                                                                                                                                                                                                                                                                                                                                                                                                                                                                                                                                                                                                                                                                                                                                                                                                                                                                                                                                                                                                                                                                                                                                                                                                                                                                                                                                                                                                                                                                                                                                                                                                                                                                                                                                                                                                             | 的改變,影響着加             |
|            | 學的年制人,但生在70年代和生在今天,                                                                                                                                                                                                                                                                                                                                                                                                                                                                                                                                                                                                                                                                                                                                                                                                                                                                                                                                                                                                                                                                                                                                                                                                                                                                                                                                                                                                                                                                                                                                                                                                                                                                                                                                                                                                                                                                                                                                                                                                                                                                                                            | 價值觀念,而價值             |
| 面裁         | 在不同的教育制度和經濟結構的配合下。                                                                                                                                                                                                                                                                                                                                                                                                                                                                                                                                                                                                                                                                                                                                                                                                                                                                                                                                                                                                                                                                                                                                                                                                                                                                                                                                                                                                                                                                                                                                                                                                                                                                                                                                                                                                                                                                                                                                                                                                                                                                                                             | 實有很預難的關係             |
| 父母         | 我們想一代和今天這一代走上完全不同的                                                                                                                                                                                                                                                                                                                                                                                                                                                                                                                                                                                                                                                                                                                                                                                                                                                                                                                                                                                                                                                                                                                                                                                                                                                                                                                                                                                                                                                                                                                                                                                                                                                                                                                                                                                                                                                                                                                                                                                                                                                                                                             | 「萬般當下」               |
| 四學         | 成長路、欄職的生命歷程自然有分別。從                                                                                                                                                                                                                                                                                                                                                                                                                                                                                                                                                                                                                                                                                                                                                                                                                                                                                                                                                                                                                                                                                                                                                                                                                                                                                                                                                                                                                                                                                                                                                                                                                                                                                                                                                                                                                                                                                                                                                                                                                                                                                                             | 人的傳統觀念。著             |
| 1:         | 這個角室看來,升學與試獎,其實不是個                                                                                                                                                                                                                                                                                                                                                                                                                                                                                                                                                                                                                                                                                                                                                                                                                                                                                                                                                                                                                                                                                                                                                                                                                                                                                                                                                                                                                                                                                                                                                                                                                                                                                                                                                                                                                                                                                                                                                                                                                                                                                                             | 考不上預料就唯              |
| att out    | a second second to a second se | 10 1 10 10 L 48 11 1 |