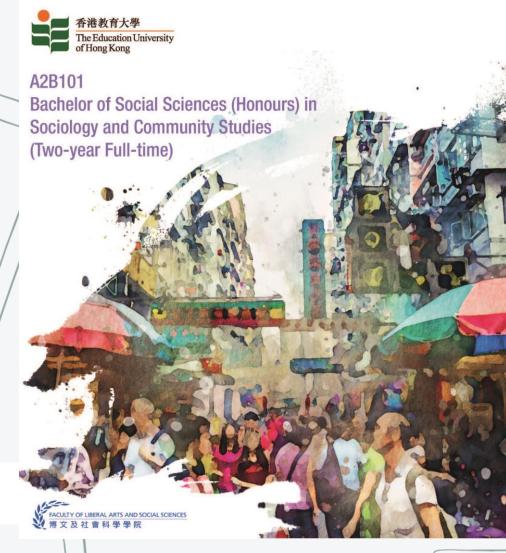

Bachelor of Social Sciences (Honours) in Sociology and Community Studies (Two-year Full-time)

When Communities Meet Sociology...

Prof CHIU Wing Kai Stephen Chair Professor of Sociology