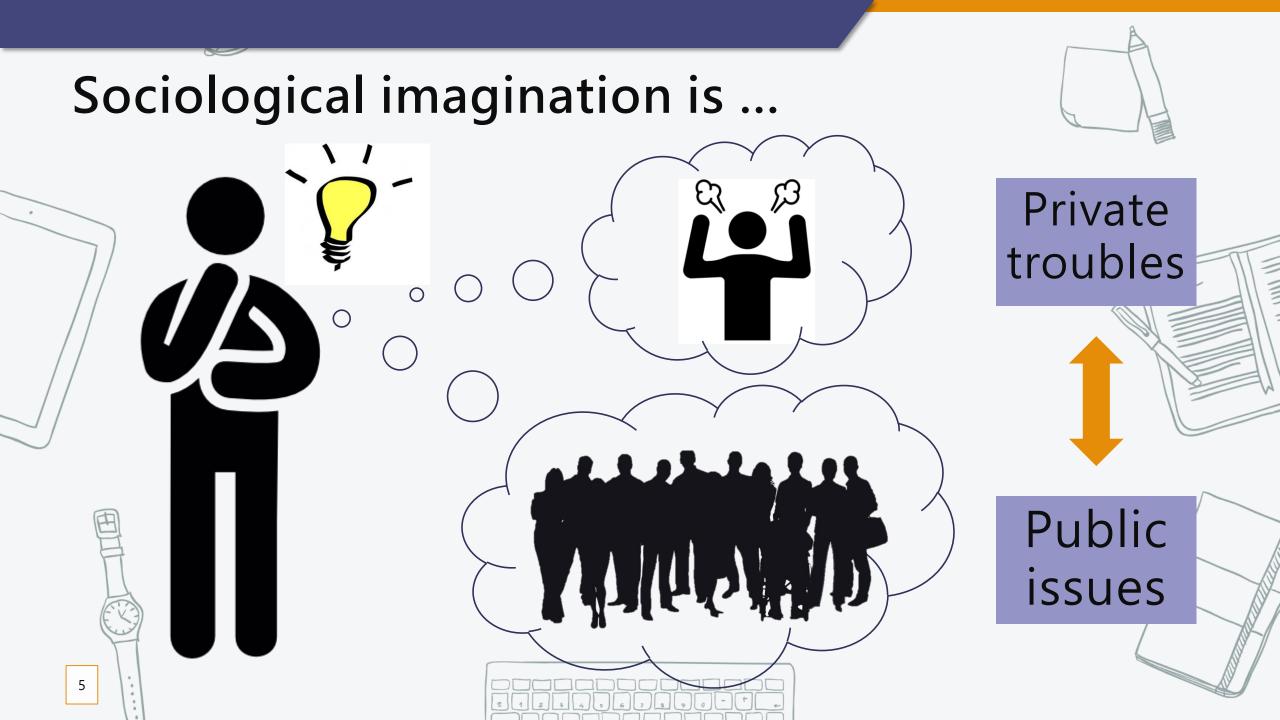

# What is Sociology???

相信很多通識教師離我一樣,有一 個不知是好還是壞的習慣,就是每次看 「試」昇大作地類了以下一條問題

|            | and successful and successful and and and                                                                                                                                                                                                                                                                                                                                                                                                                                                                                                                                                                                                                                                                                                                                                                                                                                                                                                                                                                                                                                                                                                                                                                                                                                                                                                                                                                                                                                                                                                                                                                                                                                                                                                                                                                                                                                                                                                                                                                                                                                                                                      | 1                    |
|------------|--------------------------------------------------------------------------------------------------------------------------------------------------------------------------------------------------------------------------------------------------------------------------------------------------------------------------------------------------------------------------------------------------------------------------------------------------------------------------------------------------------------------------------------------------------------------------------------------------------------------------------------------------------------------------------------------------------------------------------------------------------------------------------------------------------------------------------------------------------------------------------------------------------------------------------------------------------------------------------------------------------------------------------------------------------------------------------------------------------------------------------------------------------------------------------------------------------------------------------------------------------------------------------------------------------------------------------------------------------------------------------------------------------------------------------------------------------------------------------------------------------------------------------------------------------------------------------------------------------------------------------------------------------------------------------------------------------------------------------------------------------------------------------------------------------------------------------------------------------------------------------------------------------------------------------------------------------------------------------------------------------------------------------------------------------------------------------------------------------------------------------|----------------------|
| -          | 這種說來好像不讓不審,是理所當然                                                                                                                                                                                                                                                                                                                                                                                                                                                                                                                                                                                                                                                                                                                                                                                                                                                                                                                                                                                                                                                                                                                                                                                                                                                                                                                                                                                                                                                                                                                                                                                                                                                                                                                                                                                                                                                                                                                                                                                                                                                                                                               | 信·加上大學聯系             |
| 总升         | 的一题事,但當時的我有多幸運,大家可                                                                                                                                                                                                                                                                                                                                                                                                                                                                                                                                                                                                                                                                                                                                                                                                                                                                                                                                                                                                                                                                                                                                                                                                                                                                                                                                                                                                                                                                                                                                                                                                                                                                                                                                                                                                                                                                                                                                                                                                                                                                                                             | 有那麼「這不可力             |
| 7.00       | 以著看資料B:要知過在1980年代初,統                                                                                                                                                                                                                                                                                                                                                                                                                                                                                                                                                                                                                                                                                                                                                                                                                                                                                                                                                                                                                                                                                                                                                                                                                                                                                                                                                                                                                                                                                                                                                                                                                                                                                                                                                                                                                                                                                                                                                                                                                                                                                                           | 中五會考的同學(             |
| 總學         | 升擴大學的青年只有2%1大學入學率只有                                                                                                                                                                                                                                                                                                                                                                                                                                                                                                                                                                                                                                                                                                                                                                                                                                                                                                                                                                                                                                                                                                                                                                                                                                                                                                                                                                                                                                                                                                                                                                                                                                                                                                                                                                                                                                                                                                                                                                                                                                                                                                            | <b>名制下能升遗销</b> 制     |
| 聖道         | 23是什麼一回車7個设一間中學有5班・以                                                                                                                                                                                                                                                                                                                                                                                                                                                                                                                                                                                                                                                                                                                                                                                                                                                                                                                                                                                                                                                                                                                                                                                                                                                                                                                                                                                                                                                                                                                                                                                                                                                                                                                                                                                                                                                                                                                                                                                                                                                                                                           | 科升颁大學。               |
| 正是         | 200人來計算,雪中能進大學的只有4人。                                                                                                                                                                                                                                                                                                                                                                                                                                                                                                                                                                                                                                                                                                                                                                                                                                                                                                                                                                                                                                                                                                                                                                                                                                                                                                                                                                                                                                                                                                                                                                                                                                                                                                                                                                                                                                                                                                                                                                                                                                                                                                           | 然而,雖然)               |
| 門是         | 那個年代就算能升上預料,但能直接考上。                                                                                                                                                                                                                                                                                                                                                                                                                                                                                                                                                                                                                                                                                                                                                                                                                                                                                                                                                                                                                                                                                                                                                                                                                                                                                                                                                                                                                                                                                                                                                                                                                                                                                                                                                                                                                                                                                                                                                                                                                                                                                                            | 增×但勞工市場計             |
| 正信         | 大學的是少数・反而重考大學才是最普                                                                                                                                                                                                                                                                                                                                                                                                                                                                                                                                                                                                                                                                                                                                                                                                                                                                                                                                                                                                                                                                                                                                                                                                                                                                                                                                                                                                                                                                                                                                                                                                                                                                                                                                                                                                                                                                                                                                                                                                                                                                                                              | 長羅慢・不少工制             |
|            | [3]:我就有一個兩學考了3次才能考上港                                                                                                                                                                                                                                                                                                                                                                                                                                                                                                                                                                                                                                                                                                                                                                                                                                                                                                                                                                                                                                                                                                                                                                                                                                                                                                                                                                                                                                                                                                                                                                                                                                                                                                                                                                                                                                                                                                                                                                                                                                                                                                           | 生失兼時有所聞。             |
|            | 大。夢寶上,在我還了進大後,像我還類                                                                                                                                                                                                                                                                                                                                                                                                                                                                                                                                                                                                                                                                                                                                                                                                                                                                                                                                                                                                                                                                                                                                                                                                                                                                                                                                                                                                                                                                                                                                                                                                                                                                                                                                                                                                                                                                                                                                                                                                                                                                                                             | 擁有碩士學位的吉             |
|            | 家庭背景出身(非名校中學、又母只有小                                                                                                                                                                                                                                                                                                                                                                                                                                                                                                                                                                                                                                                                                                                                                                                                                                                                                                                                                                                                                                                                                                                                                                                                                                                                                                                                                                                                                                                                                                                                                                                                                                                                                                                                                                                                                                                                                                                                                                                                                                                                                                             | 到工作,於是在計             |
|            | 學學歷、收入屬低下階層)的也是極少                                                                                                                                                                                                                                                                                                                                                                                                                                                                                                                                                                                                                                                                                                                                                                                                                                                                                                                                                                                                                                                                                                                                                                                                                                                                                                                                                                                                                                                                                                                                                                                                                                                                                                                                                                                                                                                                                                                                                                                                                                                                                                              | 做。透閉案當然是             |
| 元度 .       | R                                                                                                                                                                                                                                                                                                                                                                                                                                                                                                                                                                                                                                                                                                                                                                                                                                                                                                                                                                                                                                                                                                                                                                                                                                                                                                                                                                                                                                                                                                                                                                                                                                                                                                                                                                                                                                                                                                                                                                                                                                                                                                                              | 的失業率還是非常             |
| ±09        | <b>鄯癌,帮些上不到大荣的「大多</b>                                                                                                                                                                                                                                                                                                                                                                                                                                                                                                                                                                                                                                                                                                                                                                                                                                                                                                                                                                                                                                                                                                                                                                                                                                                                                                                                                                                                                                                                                                                                                                                                                                                                                                                                                                                                                                                                                                                                                                                                                                                                                                          | 學業養生、又有幾             |
| 然不         | 数」,又是怎麼樣?例如我「那些年」的                                                                                                                                                                                                                                                                                                                                                                                                                                                                                                                                                                                                                                                                                                                                                                                                                                                                                                                                                                                                                                                                                                                                                                                                                                                                                                                                                                                                                                                                                                                                                                                                                                                                                                                                                                                                                                                                                                                                                                                                                                                                                                             | 吕大模智在著               |
| 大概         | 死黨,都是成績平平的「波牛」,會考後                                                                                                                                                                                                                                                                                                                                                                                                                                                                                                                                                                                                                                                                                                                                                                                                                                                                                                                                                                                                                                                                                                                                                                                                                                                                                                                                                                                                                                                                                                                                                                                                                                                                                                                                                                                                                                                                                                                                                                                                                                                                                                             | 香港一般人心目              |
| 窗话         | 大部分出來找工作,其中一人就是後來                                                                                                                                                                                                                                                                                                                                                                                                                                                                                                                                                                                                                                                                                                                                                                                                                                                                                                                                                                                                                                                                                                                                                                                                                                                                                                                                                                                                                                                                                                                                                                                                                                                                                                                                                                                                                                                                                                                                                                                                                                                                                                              | 一、「大量人士活             |
| 的是         | 「TVB五虎」之一的黃日華(他當年的選擇                                                                                                                                                                                                                                                                                                                                                                                                                                                                                                                                                                                                                                                                                                                                                                                                                                                                                                                                                                                                                                                                                                                                                                                                                                                                                                                                                                                                                                                                                                                                                                                                                                                                                                                                                                                                                                                                                                                                                                                                                                                                                                           | ݩ街」>今天香油             |
|            | 就是定就員或藝員);據說當年間在東九                                                                                                                                                                                                                                                                                                                                                                                                                                                                                                                                                                                                                                                                                                                                                                                                                                                                                                                                                                                                                                                                                                                                                                                                                                                                                                                                                                                                                                                                                                                                                                                                                                                                                                                                                                                                                                                                                                                                                                                                                                                                                                             | 然没有减少+但4             |
| 升演         | 龍念中學,會考後進入TVB 委員訓練研約票                                                                                                                                                                                                                                                                                                                                                                                                                                                                                                                                                                                                                                                                                                                                                                                                                                                                                                                                                                                                                                                                                                                                                                                                                                                                                                                                                                                                                                                                                                                                                                                                                                                                                                                                                                                                                                                                                                                                                                                                                                                                                                          | 學業生) 卻痒加了            |
| - FE       | 有新游雅。                                                                                                                                                                                                                                                                                                                                                                                                                                                                                                                                                                                                                                                                                                                                                                                                                                                                                                                                                                                                                                                                                                                                                                                                                                                                                                                                                                                                                                                                                                                                                                                                                                                                                                                                                                                                                                                                                                                                                                                                                                                                                                                          | 兩極化局面:少              |
| 演奏         | 1970年代的香港經濟正僅黃金時間。                                                                                                                                                                                                                                                                                                                                                                                                                                                                                                                                                                                                                                                                                                                                                                                                                                                                                                                                                                                                                                                                                                                                                                                                                                                                                                                                                                                                                                                                                                                                                                                                                                                                                                                                                                                                                                                                                                                                                                                                                                                                                                             | 作、「一般」單書             |
| (B) +      | 勞工市場相當緊張,手持中學「文憑」便                                                                                                                                                                                                                                                                                                                                                                                                                                                                                                                                                                                                                                                                                                                                                                                                                                                                                                                                                                                                                                                                                                                                                                                                                                                                                                                                                                                                                                                                                                                                                                                                                                                                                                                                                                                                                                                                                                                                                                                                                                                                                                             | 是预科畢業生務。             |
| <b>*</b> * | 司找到一份不翻的工作:有的找到白翎文                                                                                                                                                                                                                                                                                                                                                                                                                                                                                                                                                                                                                                                                                                                                                                                                                                                                                                                                                                                                                                                                                                                                                                                                                                                                                                                                                                                                                                                                                                                                                                                                                                                                                                                                                                                                                                                                                                                                                                                                                                                                                                             | 作的墨系肉一份非             |
| 定單         | 員工作;有的從車領等。最好的當然是考                                                                                                                                                                                                                                                                                                                                                                                                                                                                                                                                                                                                                                                                                                                                                                                                                                                                                                                                                                                                                                                                                                                                                                                                                                                                                                                                                                                                                                                                                                                                                                                                                                                                                                                                                                                                                                                                                                                                                                                                                                                                                                             | 五、預料畢業生日             |
| 實格         | 建政府、银行成大模模工作。 新然, 那時                                                                                                                                                                                                                                                                                                                                                                                                                                                                                                                                                                                                                                                                                                                                                                                                                                                                                                                                                                                                                                                                                                                                                                                                                                                                                                                                                                                                                                                                                                                                                                                                                                                                                                                                                                                                                                                                                                                                                                                                                                                                                                           | 業生來爭取。這些             |
| 我的         | 大學畢業生的市場處埃更好。但就算是中                                                                                                                                                                                                                                                                                                                                                                                                                                                                                                                                                                                                                                                                                                                                                                                                                                                                                                                                                                                                                                                                                                                                                                                                                                                                                                                                                                                                                                                                                                                                                                                                                                                                                                                                                                                                                                                                                                                                                                                                                                                                                                             | 與紋背制度防社會             |
| 到讓         | 學畢養,也可以找到安穩工作。                                                                                                                                                                                                                                                                                                                                                                                                                                                                                                                                                                                                                                                                                                                                                                                                                                                                                                                                                                                                                                                                                                                                                                                                                                                                                                                                                                                                                                                                                                                                                                                                                                                                                                                                                                                                                                                                                                                                                                                                                                                                                                                 | 對這等改要・有時             |
| 角的         | 基或驾驶,把中學的日子都挖出来,                                                                                                                                                                                                                                                                                                                                                                                                                                                                                                                                                                                                                                                                                                                                                                                                                                                                                                                                                                                                                                                                                                                                                                                                                                                                                                                                                                                                                                                                                                                                                                                                                                                                                                                                                                                                                                                                                                                                                                                                                                                                                                               | 除了經濟結構               |
| 算品         | 是想帶出一點,難然身分一樣,問題念中                                                                                                                                                                                                                                                                                                                                                                                                                                                                                                                                                                                                                                                                                                                                                                                                                                                                                                                                                                                                                                                                                                                                                                                                                                                                                                                                                                                                                                                                                                                                                                                                                                                                                                                                                                                                                                                                                                                                                                                                                                                                                                             | 的改變,影響着加             |
|            | 學的年制人,但生在70年代和生在今天,                                                                                                                                                                                                                                                                                                                                                                                                                                                                                                                                                                                                                                                                                                                                                                                                                                                                                                                                                                                                                                                                                                                                                                                                                                                                                                                                                                                                                                                                                                                                                                                                                                                                                                                                                                                                                                                                                                                                                                                                                                                                                                            | 價值觀念,而價值             |
| 面裁         | 在不同的教育制度和經濟結構的配合下。                                                                                                                                                                                                                                                                                                                                                                                                                                                                                                                                                                                                                                                                                                                                                                                                                                                                                                                                                                                                                                                                                                                                                                                                                                                                                                                                                                                                                                                                                                                                                                                                                                                                                                                                                                                                                                                                                                                                                                                                                                                                                                             | 實有很預難的關係             |
| 父母         | 我們想一代和今天這一代走上完全不同的                                                                                                                                                                                                                                                                                                                                                                                                                                                                                                                                                                                                                                                                                                                                                                                                                                                                                                                                                                                                                                                                                                                                                                                                                                                                                                                                                                                                                                                                                                                                                                                                                                                                                                                                                                                                                                                                                                                                                                                                                                                                                                             | 「萬般當下」               |
| 四學         | 成長路、欄職的生命歷程自然有分別。從                                                                                                                                                                                                                                                                                                                                                                                                                                                                                                                                                                                                                                                                                                                                                                                                                                                                                                                                                                                                                                                                                                                                                                                                                                                                                                                                                                                                                                                                                                                                                                                                                                                                                                                                                                                                                                                                                                                                                                                                                                                                                                             | 人的傳統觀念。著             |
| 1:         | 這個角室看來,升學與試獎,其實不是個                                                                                                                                                                                                                                                                                                                                                                                                                                                                                                                                                                                                                                                                                                                                                                                                                                                                                                                                                                                                                                                                                                                                                                                                                                                                                                                                                                                                                                                                                                                                                                                                                                                                                                                                                                                                                                                                                                                                                                                                                                                                                                             | 考不上預料就唯              |
| att out    | a second second to a second se | 10 1 10 10 L 48 11 1 |